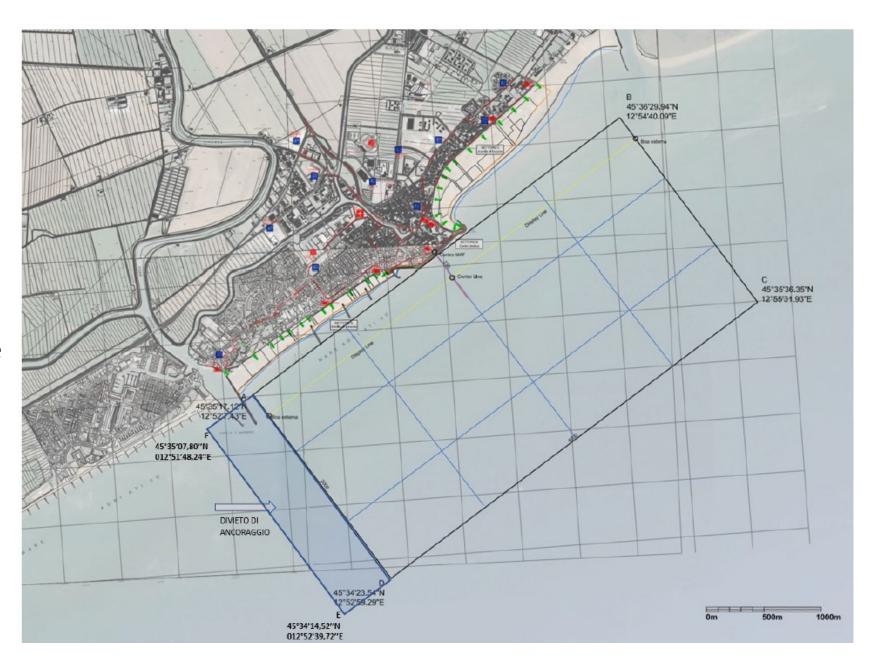

#### Obstructions in the finishing area

Approaching to the finishing line there is a forbidden area (ALWAYS) marked inside the coordinates 45° 35'17,12 N 012° 52' 07,43 E; 45° 36' 29,34 N 012° 54' 40,09 E; 45° 35' 36,35 N 012° 55' 31,93 E; 45° 34' 23,54 N 012° 52' 59,29 E, reserved to an air show.

(do not take in consideration time windows in CG decree)

Related to Air Show safety regulations, boats can not cruise the entrance channel to Porto Santa Margherita on 04<sup>th</sup> may 2024 from 11:45 am to 12:45 p.m. On 05<sup>th</sup> may 2024 from 05:00 p.m to 05:45 p.m.