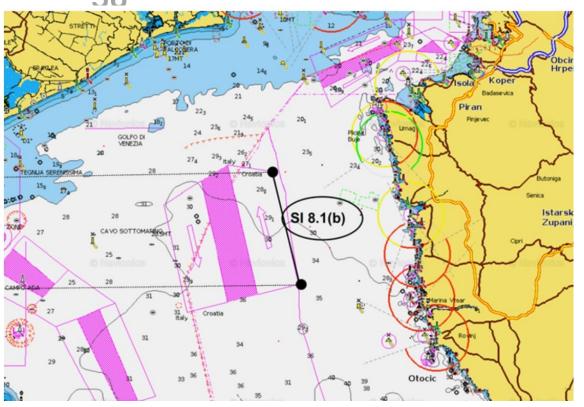

#### Obstructions

- 8.1 Along the course there are two commercial navigation channels (TSS), which are identified in the nautical charts:
  - a) first one between Brijuni islands and Premuda shall be passed in accordance with rule 10, Traffic Separation Schemes, of the IRPCAS.
  - b) second one is between Istria and Italy that shall be passed only on the east side of the line joining two line through following coordinates:

45°22.512 N 13° 13.291 E 45°10.502 N 13°17.183 E