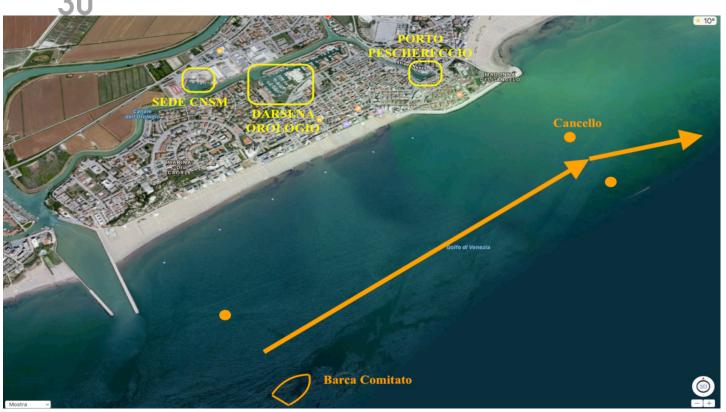

## Obstructions in the finishing area

#### Obstructions in the finishing area

Approaching to the finishing line there is a forbidden area (ALWAYS) marked inside the coordinates 45° 35'17,12 N 012° 52' 07,43 E; 45° 36' 29,34 N 012° 54' 40,09 E; 45° 35' 36,35 N 012° 55' 31,93 E; 45° 34' 23,54 N 012° 52' 59,29 E, reserved to an air show.

(do not take in consideration time windows in CG decree)

Related to Air Show safety regulations, boats can not cruise the entrance channel to Porto Santa Margherita on 04<sup>th</sup> may 2024 from 11:45 am to 12:45 p.m. On 05<sup>th</sup> may 2024 from 05:00 p.m to 05:45 p.m.