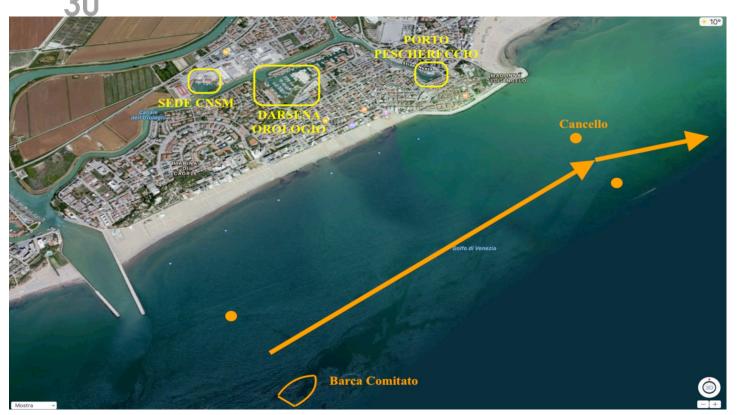

## Starting Line

3rd May 2024

## ORC DH European Championship

200.24

The starting line is between a staff displaying an orange flag on starting RC boat at the starboard and the orange flag of the pin end boat at the port-end.